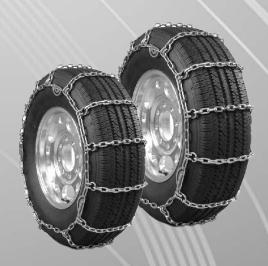

## **TIRE CHAINS**

PEWAG TIRE CHAINS

TIRE CHAIN-QUIK GRIP SINGLE NKL-MAG

PART # H2247SC

**\$79**00

- Constructed of low-carbon steel
- Install quickly and easily; designed for highway use
- Work on either front- or rear-wheel-drive vehicles
- ► Made with a twisted-chain design that provides extra grip and traction