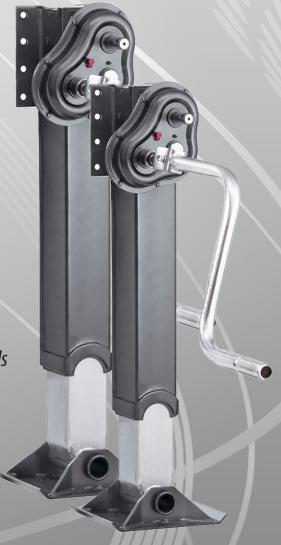

## AXN HEAVY DUTY

Part# TLG50EUNAH171001

<sup>\$</sup> 475 <sup>95</sup>

► Low Maintenance: Special grease extends maintenance intervals

► **High-Strength Gearing:** Made of forged steel gearing

• High Ratio: 3.3 turns/inch of travel

Low Ratio: 25.4 turns/inch of travel

VIEW ALL CURRENT PART SPECIALS ONLINE AT: www.cittrucks.com/truck-parts/parts-specials/

NORMAL PERU SPRINGFIELD MORTON CHAMPAIGN GRAYSLAKE PLEASANT PLAINS

JOLIET BENSENVILLE TROY MOKENA ROCKFORD FENTON