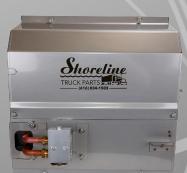

## **HEATER BOX**

## SHORELINE

HEATER BOX REPLACEMENT \$1,60000
PART #F31-1036SS-2

- ► **Box designed for Kenworth trucks** manufactured between mid-1994 to mid-2014
- **►** What's included:
  - 2 expansion valves
  - Evaporator
  - Blower motor
  - Heater core
  - Freeze switch