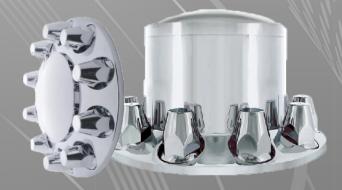

## United Pacific

Front Axle Cover; 33mm Thread

Part # 10257

<sup>\$</sup> 31<sup>00</sup>

Rear Axle Cover; 33mm Thread

Part # 10263

\$ 36°°

Combo Kit with 33mm Thread

Part # 10305

\$ **185** 00

View All Current Parts Specials Online At: www.cittrucks.com/truck-parts/parts-specials/

Peru Springfield Morton Champaign Grayslake Pleasant Plains

**Normal** 

Joliet
Bensenville
Troy
Mokena
Rockford
Fenton