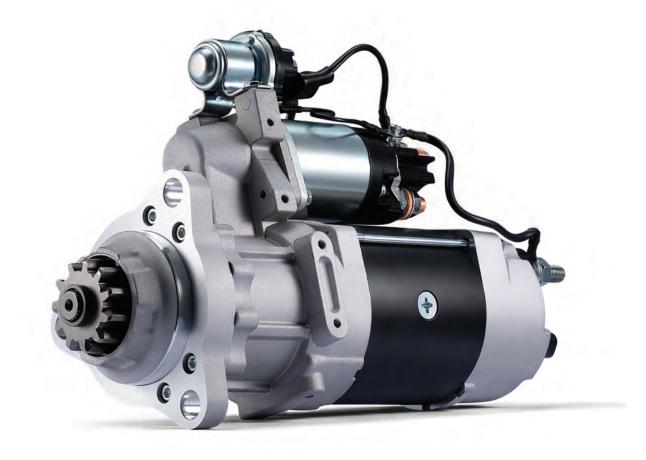

## START STRONG WITH POWER FOR THE ROAD

**FEBRUARY 2023** 



## HALDEX SLACK ADJUSTER



HALDEX SLACK ADJUSTER



HALDEX SLACK ADJUSTER





IRUX



**TRUX ACCESSORIES PROJECTOR LED LIGHTS** 

\$7500 EACH

LED DOOR LIGHT

LED DOOR LIGHT

10 SPL 5.5" PART #40010143M1D TRAILER 28 SPL 5.5" PART #40010211M1D PART #TLED-PL10D

PART #TLED-PL10P

Valid on specific part numbers. All offers valid at participating Kenworth dealers nationwide. Please see us for full details. Images depict a representation of the product. Actual product may differ. Prices and dates subject to change without notice.







## UNLEASH GREAT DISCOUNTS FOR YOUR:

KENWORTH | FREIGHTLINER | INTERNATIONAL | MACK | PETERBILT | STERLING | VOLVO | WESTERN STAR

VISIT OUR PARTS OR SERVICE COUNTER FOR MORE INFORMATION