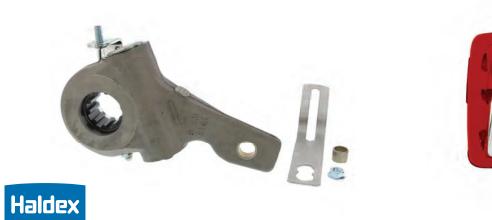

## HALDEX SLACK ADJUSTER

HALDEX SLACK ADJUSTER

HALDEX SLACK ADJUSTER

IRUX

**TRUX ACCESSORIES PROJECTOR LED LIGHTS** 

\$7500 EACH

LED DOOR LIGHT

LED DOOR LIGHT

10 SPL 5.5" PART #40010143M1D TRAILER 28 SPL 5.5" PART #40010211M1D PART #TLED-PL10D

PART #TLED-PL10P

Valid on specific part numbers. All offers valid at participating Kenworth dealers nationwide. Please see us for full details. Images depict a representation of the product. Actual product may differ. Prices and dates subject to change without notice.