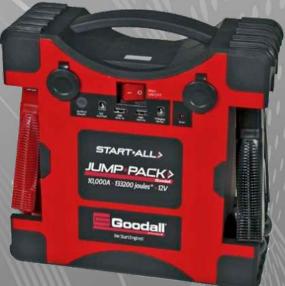

## JUMP PACK

Start All Jump Pack Vanair, 10,000A - 12V Part# BATTERY JUMP PACK

**Sale Price** 

\$72500

- **▶ Engine**: Jump-starts engines up to 16L diesel
- **▶ Battery Chemistry**: High-output premium lithium ion
- **Capacity**: 236.8 Watt-hours (236,800mWh)
- **▶ Lifetime Performance**: Up to 5000 starts
- **Proof. Proof. P**