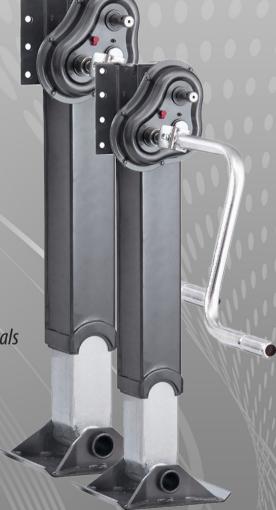

## **AXN LANDING GEAR**

## AXN HEAVY DUTY

Part# TLG50EUNAH171001

\$ 398<sup>99</sup>

- ➤ Versatile Mounting: 8-hole and 10-hole mounting flanges
- ► Low Maintenance: special grease extends mainteneance intervals
- ► **High-Strength Gearing:** Made of forget steel gearing.
  - High Ratio: 3.3 turns/inch of travel
  - Low Ratio: 25.4 turns/inch of travel