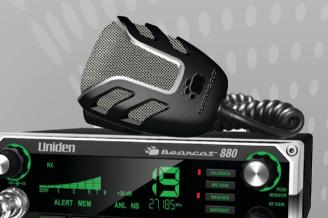

## **CB RADIO**

Uniden CB Radio w/ Mic

7-COLOR DISPLAY
Part# BEARCAT880

\$ 125°°

- ► Large, easy-to-read display and channel
- ► Noise cancelling microphone w/ extra long cord
- ▶ 40 channels, (day/night) dimmer switch, and backlit control buttons
- ► NOAA weather channels, ANL/Noise Blanking