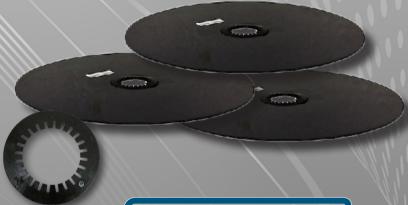

## **SLICK DISC**

## Slick Disc w/ Ring

Standard 32"
Part# JKG6100

<sup>\$</sup> 25 00

- ► Injection Molded Polyethylene
- **▶** Weight: 5 lbs
- **►** Easy Installation
- ► Snap Ring Included

View All Current Parts Specials Online At: www.cittrucks.com/truck-parts/parts-specials/